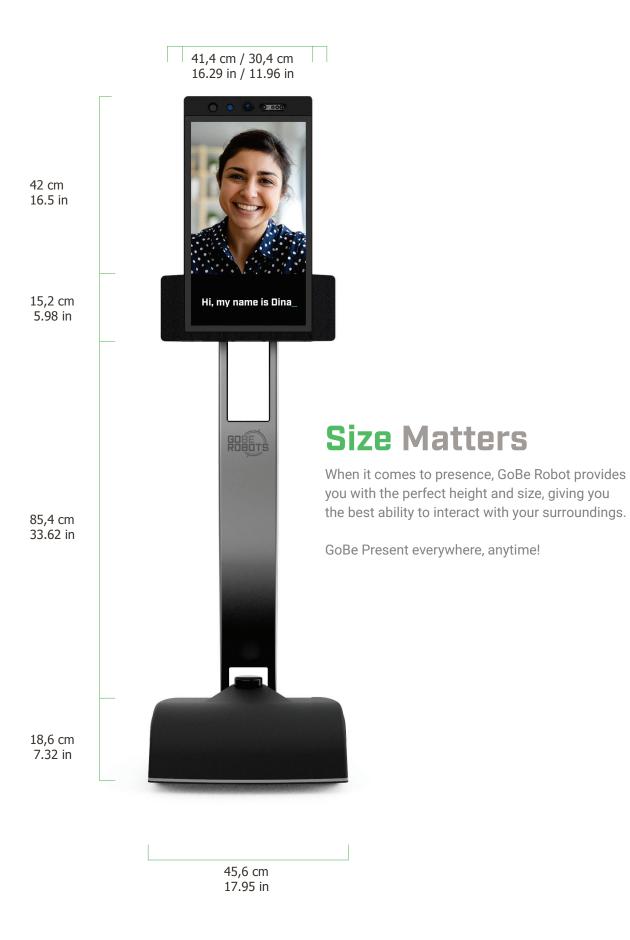

## **Technical** specifications

| Video                | <ul> <li>21.5" HD touchscreen</li> <li>Wide angle frontal view camera</li> <li>4K camera for super zoom capabilities</li> <li>3D navigation camera</li> </ul>   |                      |
|----------------------|-----------------------------------------------------------------------------------------------------------------------------------------------------------------|----------------------|
| Audio                | Echo canceling microphones                                                                                                                                      |                      |
| Autonomy*            | <ul> <li>Auto pilot mode <ul> <li>summon robot</li> <li>return to base</li> </ul> </li> <li>Obstacle and stair detection</li> </ul>                             | Hi, my name is Luke_ |
| Connectivity         | <ul> <li>Wifi and LTE (5G ready)</li> <li>WebRTC</li> </ul>                                                                                                     | ROBETS               |
| Integration          | <ul> <li>Open API to allow for customisation and integration</li> <li>Integratable with conferencing- and calendar systems</li> <li>Fleet management</li> </ul> |                      |
| Height<br>adjustable | Sitting mode                                                                                                                                                    |                      |
| Battery              | Up to 8 hrs operating time                                                                                                                                      |                      |
|                      |                                                                                                                                                                 |                      |