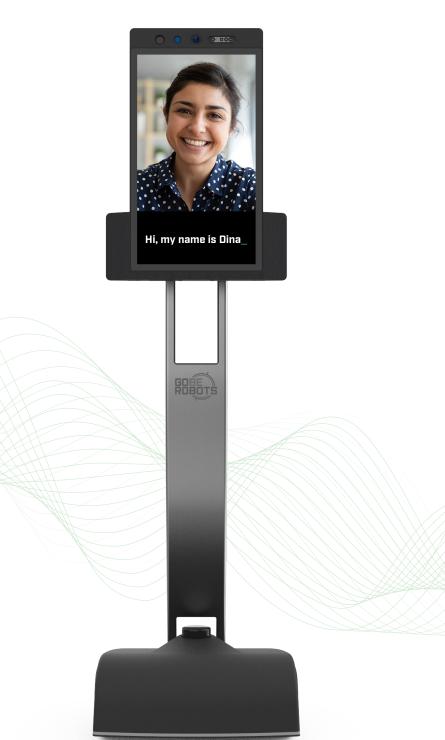

## **Technical** specifications

| Video                | <ul> <li>21.5" HD touchscreen</li> <li>Wide angle frontal view camera</li> <li>4K camera for super zoom capabilities</li> <li>3D navigation camera</li> </ul>   |                      |
|----------------------|-----------------------------------------------------------------------------------------------------------------------------------------------------------------|----------------------|
| Audio                | Echo canceling microphones                                                                                                                                      |                      |
| Autonomy*            | <ul> <li>Auto pilot mode <ul> <li>summon robot</li> <li>return to base</li> </ul> </li> <li>Obstacle and stair detection</li> </ul>                             | Hi, my name is Luke_ |
| Connectivity         | <ul> <li>Wifi and LTE (5G ready)</li> <li>WebRTC</li> </ul>                                                                                                     | ROBETS               |
| Integration          | <ul> <li>Open API to allow for customisation and integration</li> <li>Integratable with conferencing- and calendar systems</li> <li>Fleet management</li> </ul> |                      |
| Height<br>adjustable | Sitting mode                                                                                                                                                    |                      |
| Battery              | Up to 8 hrs operating time                                                                                                                                      |                      |
|                      |                                                                                                                                                                 |                      |